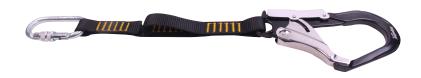

## LADDER RESTRAINT LANYARD

This short lanyard has been specifically designed for ladder restraint when a shorter lanyard is required. The two attachments points can be used to adjust the length between yourself and the ladder when climbing.

The restraint lanyard can only be used for work restraint because there is no shock absorption built into the system. It should never be used to extend another fall arrest product.

We use 37kN polyester webbing to manufacture this product which helps give the product a longer life. It is also treated with a water repellent coating which also extends the life of this product.

Accredited to: EN 354:2010

Web material: 26mm RIDGE Protect anti-bacterial polyester\*

Fittings: 17mm steel screwgate karabiner (RGK1)

 $55 mm \ Aluminium \ Super \ Light \ double \ action \ scaffold \ hook \ (RGK11/SL)$ 