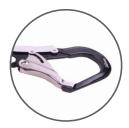

Scaffold Hook

Accredited to: EN 354:2010

Web material: 26mm RIDGE Protect anti-bacterial polyester\*

Fittings: 17mm steel screwgate karabiner (RGK1)

 $55 mm \ Aluminium \ Super \ Light \ double \ action \ scaffold \ hook \ (RGK11/SL)$ 