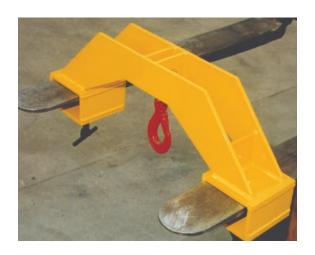

# FLTH Adjustable dual tine hooks

## Working load limit (WLL) 2000 - 3000 kg

The FLTH tine hook is designed to convert your forklift truck into a crane. This is done by simply sliding the FLTH over the tines of your forklift truck and then fastening the tines by tightening the two threaded bars underneath. The unit is supplied as standard with a swivel safety hook.