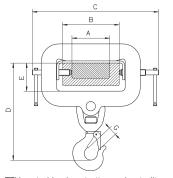

# TZH Adjustable single tine hooks

## Working load limit (WLL) 1500 - 5000 kg

The TZH tine hook is designed to convert your forklift truck into a crane. This is done by sliding the TZH onto a single tine. The tine hook is fastened to the tine by tightening the two threaded bars on either side. This unit is supplied as standard with a swivel safety hook.

### **Dimensions TZH**

| Model      | TZH1.5/150 | TZH3.0/150 | TZH5.0/150 |
|------------|------------|------------|------------|
| A, mm      | 100        | 100        | 100        |
| B, mm      | 150        | 150        | 150        |
| C min., mm | 310        | 350        | 350        |
| C max., mm | 360        | 400        | 400        |
| D, mm      | 260        | 270        | 295        |
| E, mm      | 74         | 74         | 74         |
| F, mm      | 120        | 120        | 120        |
| G, mm      | 25         | 28         | 34         |