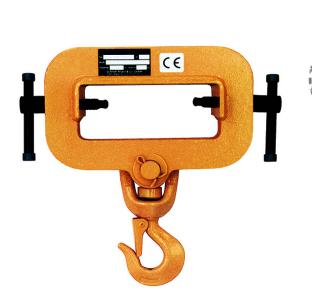

# TZH Adjustable single tine hooks

## Working load limit (WLL) 1500 - 5000 kg

The TZH tine hook is designed to convert your forklift truck into a crane. This is done by sliding the TZH onto a single tine. The tine hook is fastened to the tine by tightening the two threaded bars on either side. This unit is supplied as standard with a swivel safety hook.