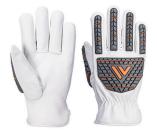

## A742 - IMPACT DRIVER GLOVE (UNLINED)

is in conformity with the provisions of PPE Regulation (EU) 2016/425 (Cat II) as brought into UK Law and amended and satisfies the essential health and safety requirements set out in Annex II and the relevant harmonised standard(s):