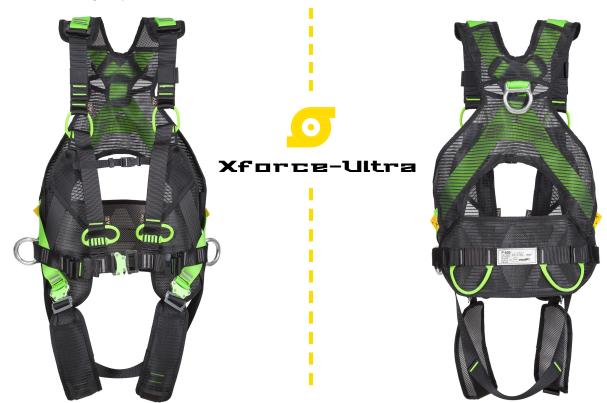

#### EASY-TO-USE HARNESS TO WORK POSITIONING, PROTECTING AGAINST FALLS

The **P-600** is a safety harness integrated with a supporting belt. Made on the basis of the PRO-FIT construction, which enables quick installation and adjustment of the harness to the user's figure. The vest made of mesh allows the skin to breathe freely and prevents sweating, guaranteeing comfort at work. The **P-600** are equipped with 3 attachment points. The rear one in the form of an aluminum D buckle and two front ones: thoracic and abdominal in the form of a pair of interlocking loops. The Abdominal Attachment Point is intended for use with vertical fall arrest systems. During operation, the load is evenly distributed over the belt, ensuring optimal comfort. During a fall, the hooking point moves up to the level of the chest, ensuring a vertical position of the body after stopping the fall. The harness also has fall indicators which automatically rip open to indicate the necessity of withdrawing the harness from use.