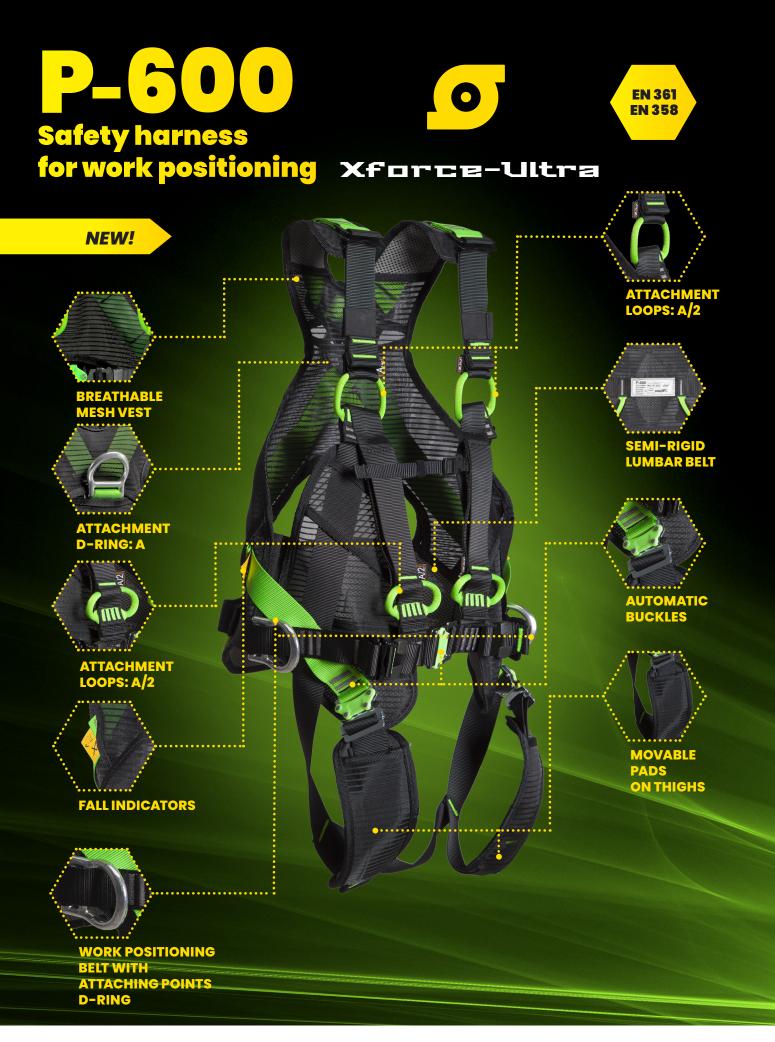

#### EASY-TO-USE HARNESS TO WORK POSITIONING, PROTECTING AGAINST FALLS

The **P-600** is a safety harness integrated with a supporting belt. Made on the basis of the PRO-FIT construction, which enables quick installation and adjustment of the harness to the user's figure. The vest made of mesh allows the skin to breathe freely and prevents sweating, guaranteeing comfort at work. The **P-600** are equipped with 3 attachment points. The rear one in the form of an aluminum D buckle and two front ones: thoracic and abdominal in the form of a pair of interlocking loops. The Abdominal Attachment Point is intended for use with vertical fall arrest systems. During operation, the load is evenly distributed over the belt, ensuring optimal comfort. During a fall, the hooking point moves up to the level of the chest, ensuring a vertical position of the body after stopping the fall. The harness also has fall indicators which automatically rip open to indicate the necessity of withdrawing the harness from use.

#### **SPECIFICATION**

- The PRO-FIT cut for easy donning and guaranteeing a fit
- Optimum freedom of movement
- Work comfort: lightweight, breathable material (mesh)
- Automatic buckles (belt and thighs)
- Hitch loops for front and rear
- Buckles for work in support
- Hitch loop for work on the rail

- Fall indicator
- 3 hitch loops: front, rear; front rail
- 2 equipment loops
- Adjustment shoulder straps, belt and thigh straps
- Sizes: S / M-XL / XXL