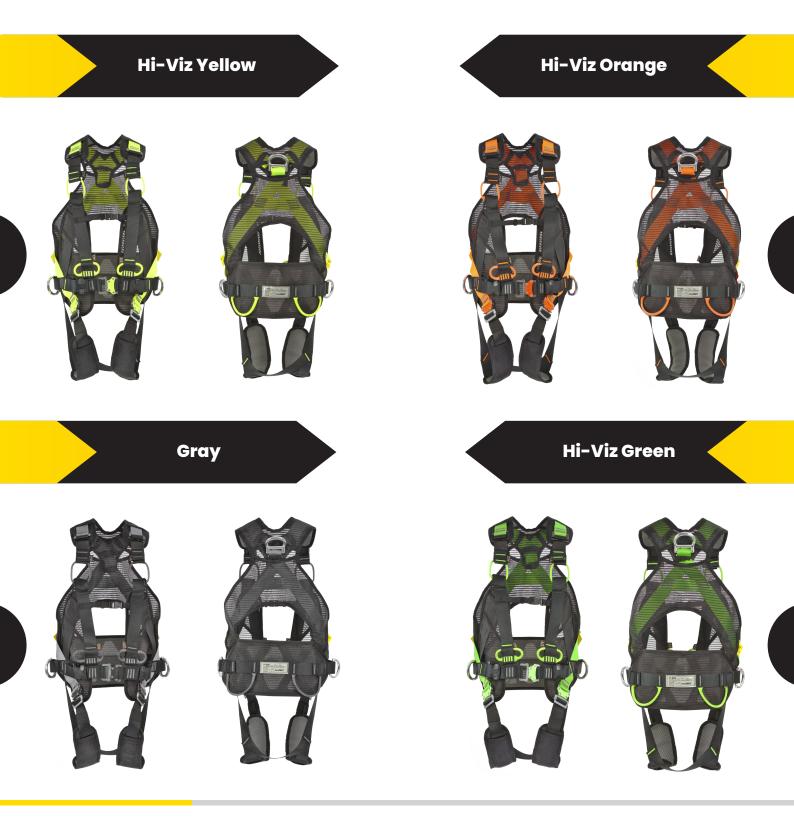

o has fall indicators which automatically rip open to indicate the necessity of withdrawing the harness from use.



#### **SPECIFICATION**

- The PRO-FIT cut for easy donning and guaranteeing a fit
- Optimum freedom of movement
- Work comfort: lightweight, breathable material (mesh)
- Automatic buckles (belt and thighs)
- Hitch loops for front and rear
- Buckles for work in support
- Hitch loop for work on the rail

- Fall indicator
- 3 hitch loops: front, rear; front rail
- 2 equipment loops
- Adjustment shoulder straps, belt and thigh straps
- Sizes: S / M-XL / XXL

### **SLG** SAFETYLIFTINGEAR.COM

Contact Us

Tel: 0117 9381 600 Fax: 0117 9381 602 email: sales@safetyliftingear.com Unit R1D Rockingham Gate Poplar Way West Cabot Park Bristol BS11 0YW



# P-600 AVAILABLE COLOR VERSIONS



## **SLG** SAFETYLIFTINGEAR.COM

Contact Us

Tel: 0117 9381 600 Fax: 0117 9381 602 email: sales@safetyliftingear.com Unit R1D Rockingham Gate Poplar Way West Cabot Park Bristol BS11 0YW