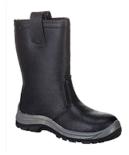

## FW12 - STEELITE RIGGER BOOT S1P CI HRO

is in conformity with the provisions of PPE Regulation (EU) 2016/425 (Cat II) as brought into UK Law and amended and satisfies the essential health and safety requirements set out in Annex II and the relevant harmonised standard(s):